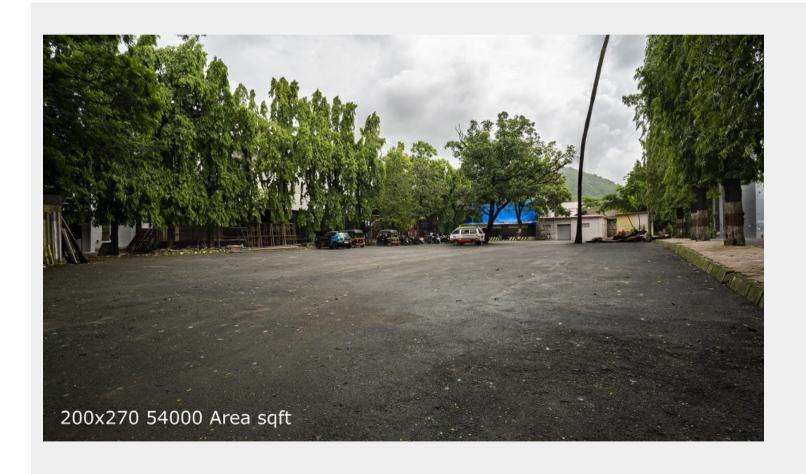

# Filmcity - Opp. Police Station

Opp Police Station

# ☆ Area Specifications

Length x width 200 ft x 270 ft

Area sft 61600

View Layout Spec. chart

| ☆ Available Services & Facilities                |
|--------------------------------------------------|
| Water Connections & Electric Connections         |
| Water Connections & Electric Connections         |
|                                                  |
|                                                  |
|                                                  |
|                                                  |
|                                                  |
|                                                  |
| ☆ Prominent Shoots                               |
| Yeah rishta kya kehlata hai                      |
| realitishta kya kenilata nai                     |
|                                                  |
|                                                  |
|                                                  |
|                                                  |
|                                                  |
|                                                  |
| ☆ What you can do here (Canvas your imagination) |
|                                                  |
|                                                  |
|                                                  |
|                                                  |
|                                                  |
|                                                  |
|                                                  |
|                                                  |
|                                                  |